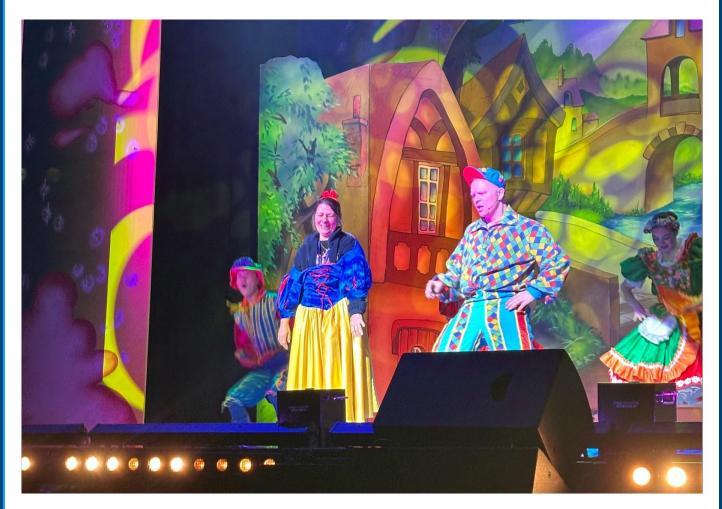

## **Dates for your Diary**

| Date       | Event                              |
|------------|------------------------------------|
| 16.12.2024 | Breakfast with Santa –             |
|            | Nursery/Reception/Y1/Y2            |
| 18.12.2024 | Christmas Party Day – whole school |