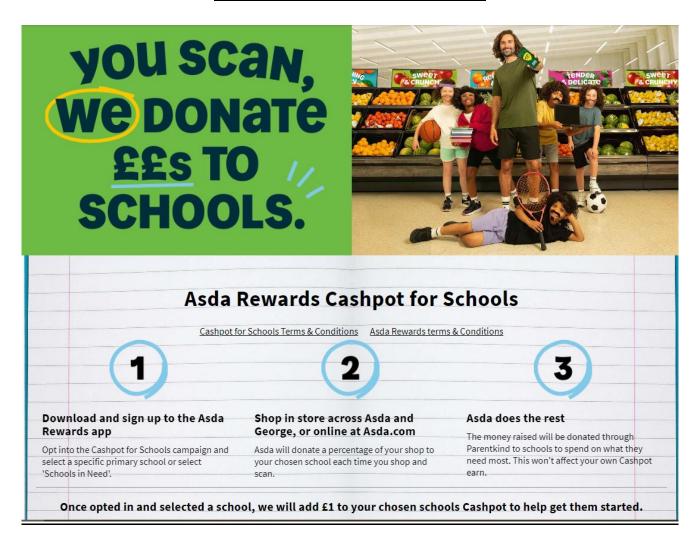

### **ASDA Rewards Cashpot for Schools**

We're up to £100 in our school cash pot. Don't forget to nominate us and scan your app every time you visit.

On Thursday, 12<sup>th</sup> December we have a whole school trip booked to see Snow White and the Seven Dwarfs at the Theatre Royal, St Helens (oh no we don't.... oh yes, we do!) The cost of the trip is £21.50 per child, payable on the Schoolmoney app. Payment should be made by 1<sup>st</sup> October. Thank you.