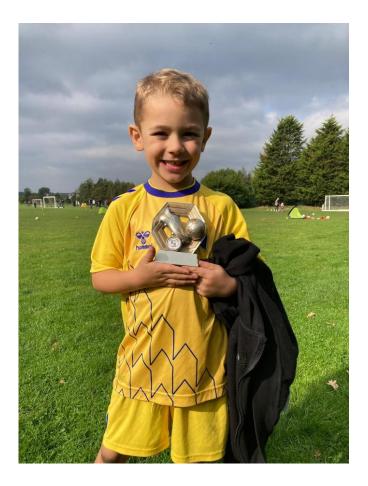

Email your photographs to <u>corpuschristi@sthelens.org.uk</u> and include a few words to describe the event.

Congratulations to Tate (Y1) who was awarded his first ever trophy from his football club last week. Well done Tate, we're sure there will be many more to come!!